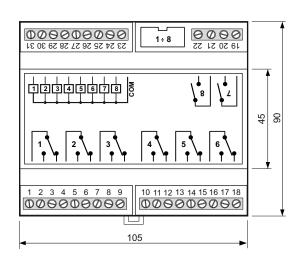

%                               |
|----------------------|---------------------------------------------|
| Max Absorption       | 150mA                                       |
| Contact range        | Max 16A / 250V resistive load               |
| Signal display       | Red internal leds                           |
|                      |                                             |
| Operation conditions | 0 +55°C / 2090% R.U. without condensation   |
| Storage conditions   | -25 +80°C / 2090% R.U. without condensation |
| Mounting             | Guida DIN - EN 50022                        |
| Container size       | 6 modules                                   |
| Protection degree    | IP20                                        |

## **Dimensions**



### **Electrical connections**











### DSSTech Srl

Sede legale: via dell'Artigianato 3 - 36034 - Malo (VI) - Italy Tel.  $\pm 390445637541$ 

E-mail: info@dsstech.it

WEB site: <a href="www.dsstechautomation.com">www.dsstechautomation.com</a> P.I., C.F., N. Reg. Imprese IT04118980244 Capitale sociale: 10.000,00 Euro i.v.