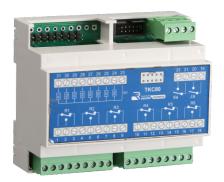

# TKC80

8 relay module for 24Vdc / 16A signals

Passive operator module with interface function to power. Equipped with 8 16A relays, it is suitable for driving small loads such as motors, shutters, lamps, medium-power contactors coils, etc. On the front, 8 red LEDs show the individual relays status.

The relay coils are individually supplied via the terminal block or with a 10-pole flat cable.

This type of module is suitable to be housed in junction boxes or general panels.