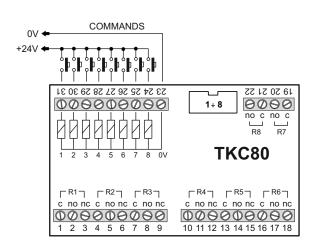

### **Electrical connections**

The relay coils are individually supplied via the terminal block or with a 10-pole flat cable.

This type of module is suitable to be housed in junction boxes or general panels.