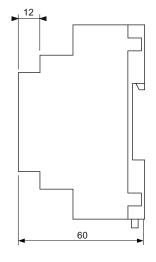

Power supply         | 24Vdc +/- 10%                               |
|----------------------|---------------------------------------------|
| Max Absorption       | 150mA                                       |
| Contact range        | Max 16A / 250V resistive load               |
| Signal display       | Red internal leds                           |
|                      |                                             |
| Operation conditions | 0 +55°C / 2090% R.U. without condensation   |
| Storage conditions   | -25 +80°C / 2090% R.U. without condensation |
| Mounting             | Guida DIN - EN 50022                        |
| Container size       | 6 modules                                   |
| Protection degree    | IP20                                        |

## **Dimensions**



### **Electrical connections**











### DSSTech Srl

Sede legale: via dell'Artigianato 3 - 36034 - Malo (VI) - Italy Tel.  $\pm 390445637541$ 

E-mail: info@dsstech.it

WEB site: <a href="www.dsstechautomation.com">www.dsstechautomation.com</a> P.I., C.F., N. Reg. Imprese IT04118980244 Capitale sociale: 10.000,00 Euro i.v.